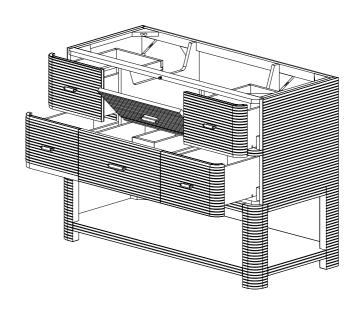

#### **Details and Features**

Solids: Ash Veneers:Ash

Panels: Moisture Resistant MDF Installation Type: Free Standing

Number of Doors: 0 Number of Drawers: 5

Tip/Out Drawer: Top Center, with removable bamboo tray Assembly Type: Cabinet comes fully assembled Removable

organizer with aluminum laminate liner Drawer Boxes: Ash veneer over Marine MDF

English Dovetail joinery

Aluminum Laminate Drawer Liners

Hardware Material/Finish: Stainless Steel/Champagne Brass

Full Extension, Soft Close Glides

Adjustable levelers

Vanity Top: Not Included – Optional 3cm Tops available

Number of Basins: 1

(included with optional countertop purchase)