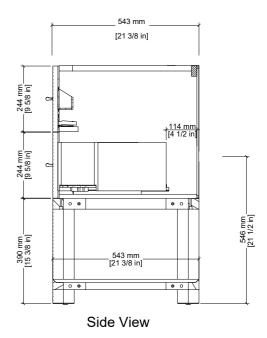

### **Dimension**

Width: 47-3/4" (1213mm) Depth: 21-3/8" (543mm) Height: 34-7/8" (884 mm) Rough-In: 21" (534mm)

#### **Drawer Pulls**

All dimensions are nominal

Diagrams are of cabinet only-James Martin Optional Countertops and sinks are not shown

All dimensions are nominal

Diagrams are of cabinet only-James Martin Optional Countertops and sinks are not shown