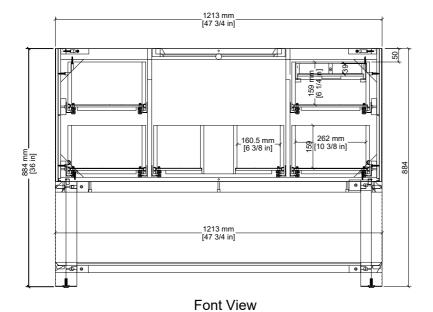

### **Dimension**

Width: 47-3/4" (1213mm) Depth: 21-3/8" (543mm) Height: 34-7/8" (884 mm) Rough-In: 21" (534mm)

#### **Drawer Pulls**

All dimensions are nominal

Diagrams are of cabinet only-James Martin Optional Countertops and sinks are not shown

All dimensions are nominal

Diagrams are of cabinet only-James Martin Optional Countertops and sinks are not shown