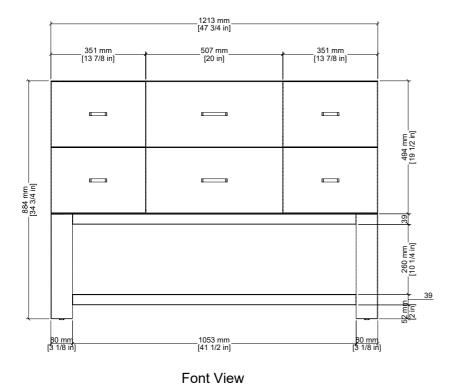

### **Dimension**

Width: 47-3/4" (1213mm) Depth: 21-3/8" (543mm) Height: 34-7/8" (884 mm) Rough-In: 21" (534mm)