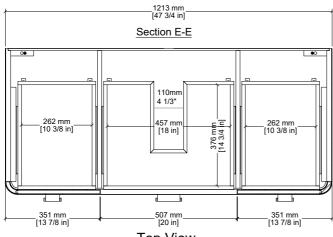

### **Dimension**

Width: 47-3/4" (1213mm) Depth: 21-3/8" (543mm) Height: 34-7/8" (884 mm) Rough-In: 21" (534mm)

#### **Drawer Pulls**

All dimensions are nominal

Diagrams are of cabinet only-James Martin Optional Countertops and sinks are not shown

All dimensions are nominal

Diagrams are of cabinet only-James Martin Optional Countertops and sinks are not shown