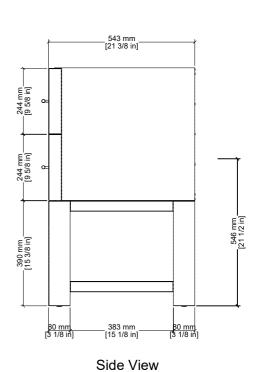

### **Dimension**

Width: 47-3/4" (1213mm) Depth: 21-3/8" (543mm) Height: 34-7/8" (884 mm) Rough-In: 21" (534mm)

#### **Drawer Pulls**

All dimensions are nominal

Diagrams are of cabinet only-James Martin Optional Countertops and sinks are not shown

All dimensions are nominal

Diagrams are of cabinet only-James Martin Optional Countertops and sinks are not shown