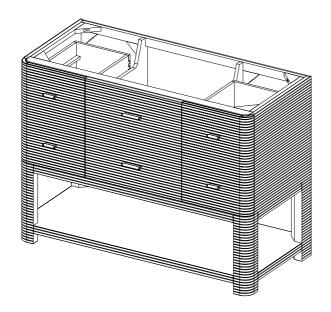

# 48" Lucian Single Vanity

JAMES MARTIN

VANITIES\*

D704-V48-CBO

## 48" Lucian Single Vanity

#### **Details and Features**

Solids: Ash Veneers:Ash

Panels: Moisture Resistant MDF Installation Type: Free Standing

Number of Doors: 0 Number of Drawers: 5

Tip/Out Drawer: Top Center, with removable bamboo tray Assembly Type: Cabinet comes fully assembled Removable

Adjustable levelers

Vanity Top: Not Included – Optional 3cm Tops available

Number of Basins: 1

(included with optional countertop purchase)